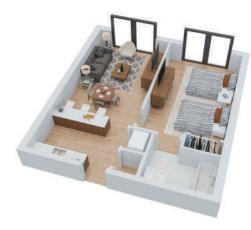

## Palm Model

1 Bedroom & 1 Bathroom

 $684 \ Sf / 65m^2$ 

## **Oaktree Model**

2 Bedrooms & 2 Bathrooms

The Oaktree model offers plenty of space with **enhanced privacy**. Designed to comfortably accommodate 6-8 people.

1237 Sf / 115m<sup>2</sup>

Cedar Model

3 Bedrooms & 3 Bathrooms