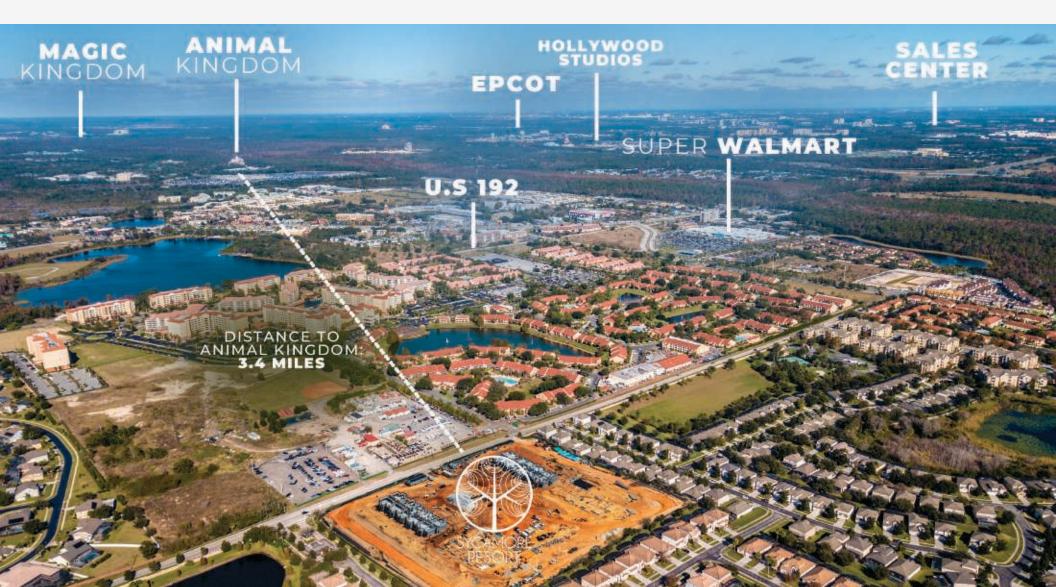

# Orlando, Florida

Sycamore Resort is a fantastic investment opportunity for families and businesses, due to it's prime location. Sycamore Is located only 3.4 miles from Animal Kingdom and only 5 miles from the main Walt Disney World attractions. The benefit of this location for property owners is: property appreciation and rental income.