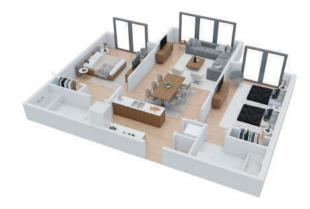

## **Oaktree Model**

2 Bedrooms & 2 Bathrooms

The Oaktree model offers plenty of space with **enhanced privacy**. Designed to comfortably accommodate 6-8 people.

1237 Sf / 115m<sup>2</sup>

Cedar Model

3 Bedrooms & 3 Bathrooms

Our most premium offers of SOLD OUT SOLD OUT accommodate 8-10 people.

1481 Sf / 137m<sup>2</sup>