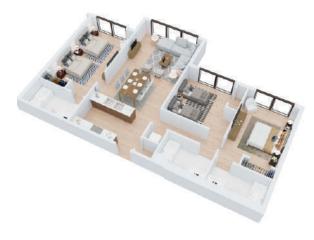

## SYCAMORE RESORT Unit Floor Plans

## Palm Model

1 Bedroom & 1 Bathroom

 $684 \ Sf / 65m^2$ 

## **Oaktree Model**

2 Bedrooms & 2 Bathrooms

The Oaktree model offers plenty of space with **enhanced privacy**. Designed to comfortably accommodate 6-8 people.

1237 Sf / 115m<sup>2</sup>

Cedar Model

3 Bedrooms & 3 Bathrooms