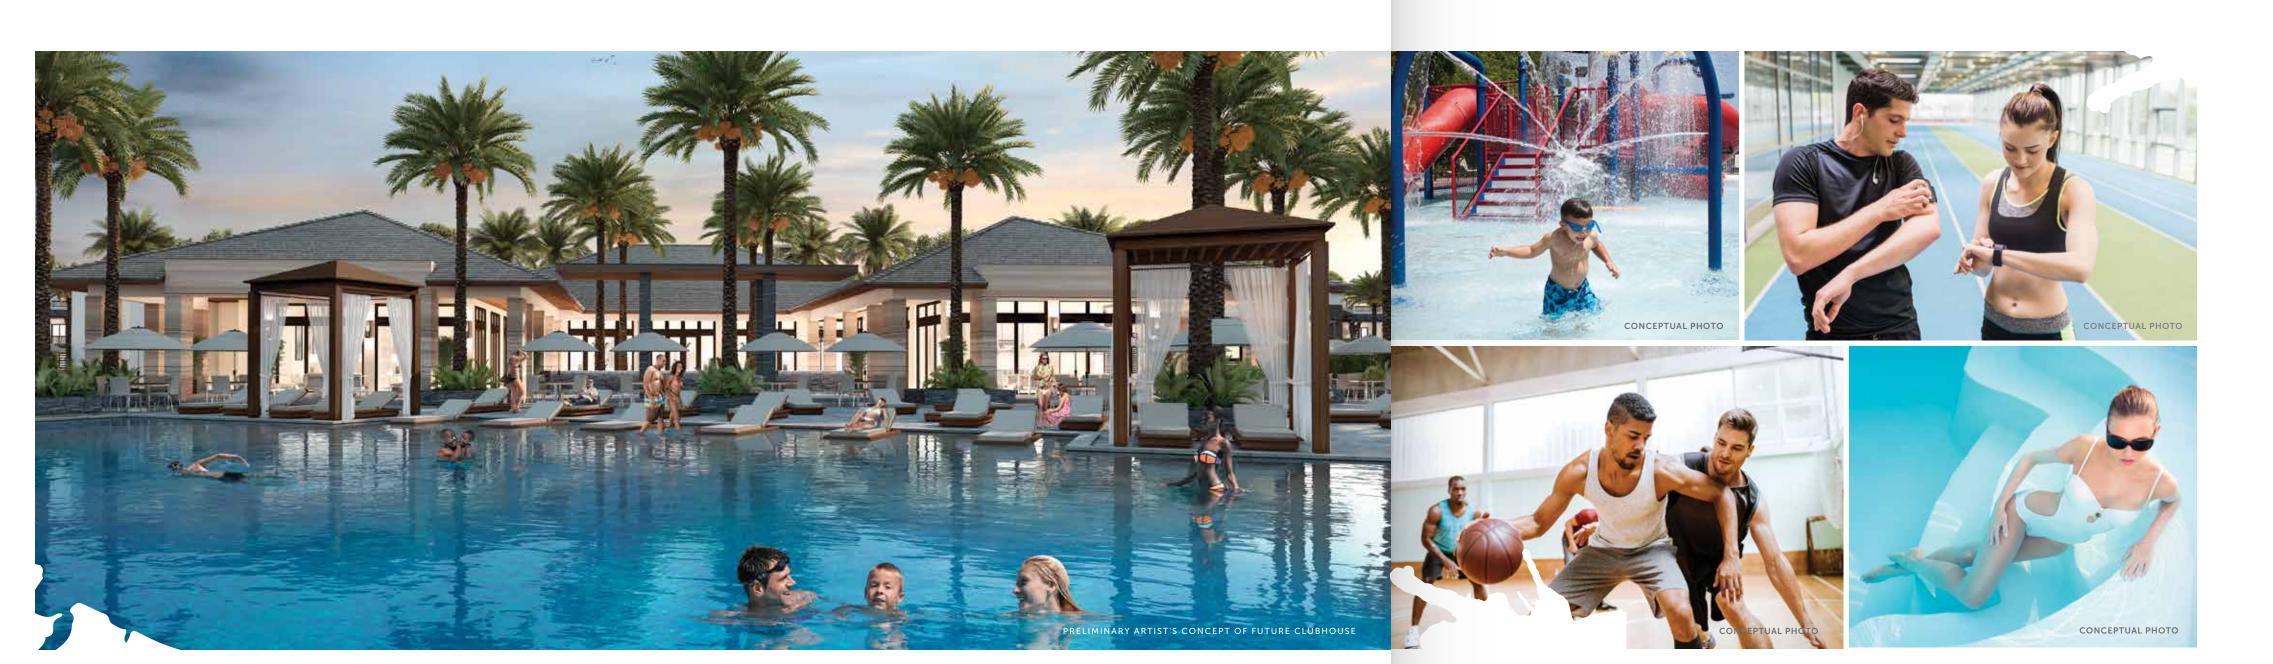

#### THE

## RESIDENCES

### CLUB

Life is a never-ending vacation at The Residences at Downtown Doral, with something special for every member of your family. Whether you want to sunbathe poolside, dive into the sparkling waters, play basketball at the indoor court or take the kids to the water park, this resort-style community offers abundant choices for your active lifestyle.

- Grand clubhouse, including state-of-the-art fitness center
- Indoor track and basketball courts
- Stunning, free-form pool and cabana-style decks
- Children's water park