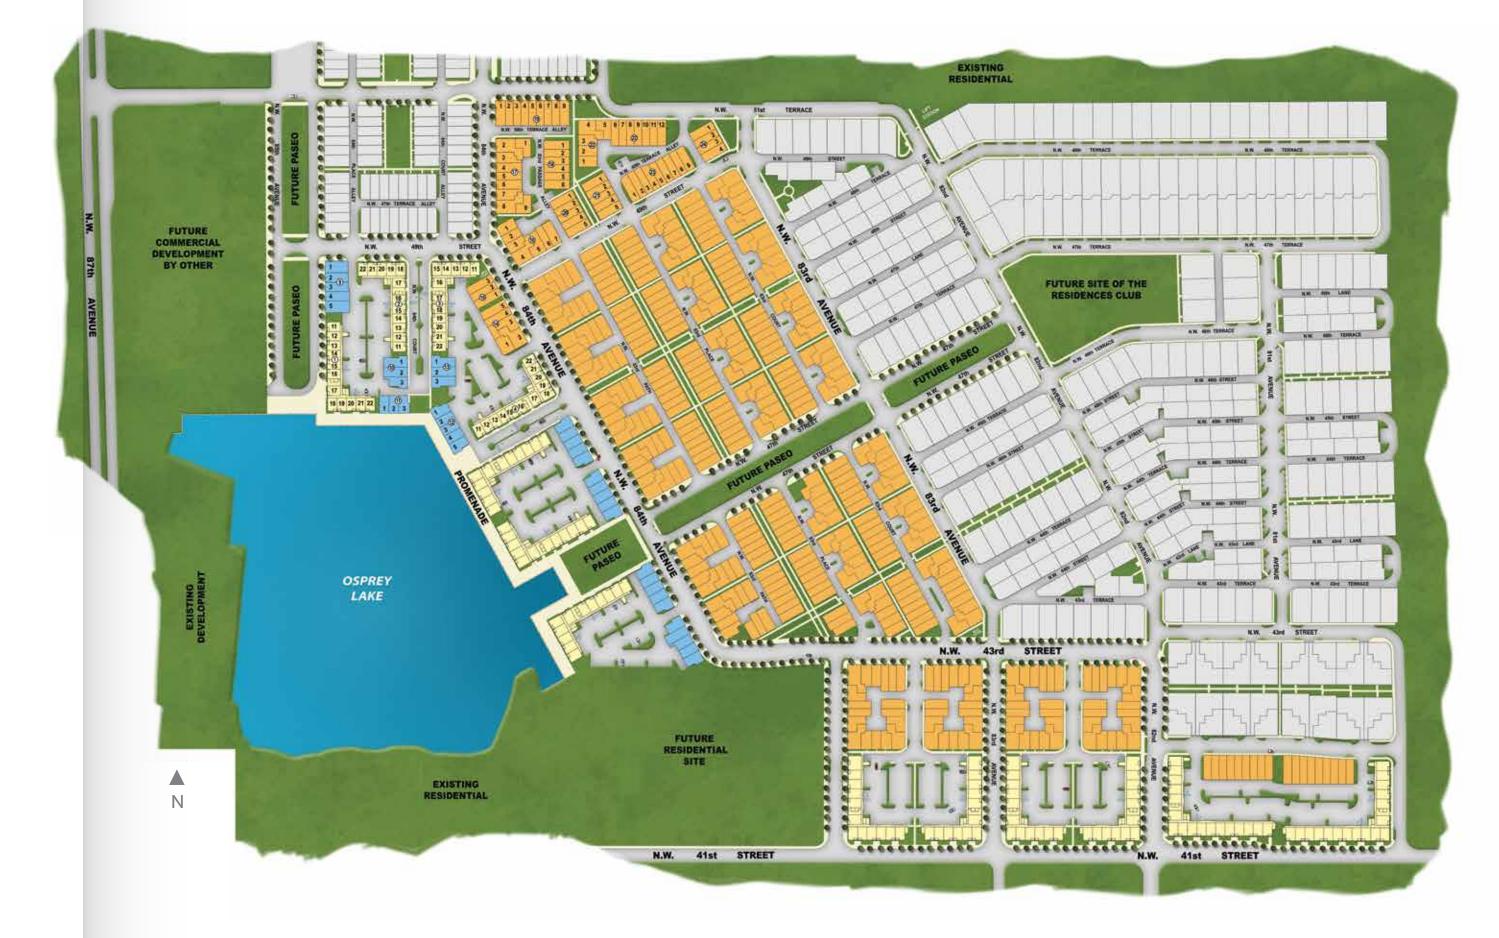

# URBANA AT THE RESIDENCES AT DOWNTOWN DORAL. A COMMUNITY TO CALL HOME

A luxurious, master-planned community, The Residences at Downtown Doral offers sophisticated, urban living in Doral's flourishing downtown.

MAP NOT TO SCALE
PRELIMINARY ARTIST'S CONCEPT

Site plans and community maps are conceptual inå nature and are merely an artist's rendition. These maps are solely for illustrative purposes and should never be relied upon. THE PAST, PRESENT, FUTURE OR PROPOSED ROADS, EASEMENTS, LAND USES, CONDITIONS, PLAT MAPS, LOT SIZES OR LAYOUTS, ZONING, UTILITIES, DRAINAGE, LAND CONDITIONS, OR DEVELOPMENT OF ANY TYPE WHATSOEVER, WHETHER REFLECTED ON THE SITE PLAN OR MAP, NOT BE SHOWN OR MAY BE INCOMPLETE OR INACCURATE. THE PRESENT, FUTURE OR PROPOSED ROADS, EASEMENTS, LAND USES, CONDITIONS, PLAT MAPS, LOT SIZES OR LAYOUTS, ZONING, DRAINAGE, LAND CONDITIONS, OR DEVELOPMENT OF ANY TYPE MAY OR MAY NOT CHANGE IN THE FOREGOING CAN CHANGE WITHOUT NOTICE TO YOU. YOU SHOULD NEVER RELY ON THE ACCURACY OF THIS MAP IN MAKING ANY DECISIONS RELATIVE TO PURCHASING ANY PROPERTY. We reserve the right to make changes at any time without notice. Select homesites have premiums. Proposed amenities for the community or any amenities will be built out as currently planned. Copyright © 2018 Lennar Corporation. Lennar and the Lennar logo are registered service marks of Lennar Corporation and/or its subsidiaries. CGC - 062343. 01/18